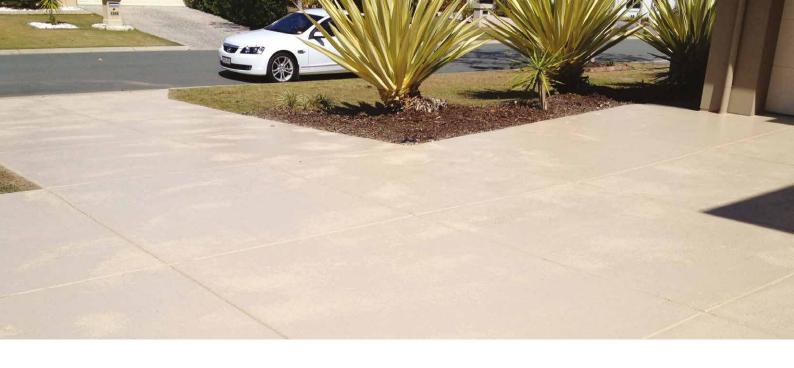

## Colour Master Sealer System

Searching for a cost-effective and trouble-free way of rejuvenating and enhancing old concrete surfaces such as driveways and pathways?

CCS Colour Master Sealers are designed to penetrate, restore and colour your concrete. This allows you to coat your plain concrete or even change the colour of your current decorative concrete with a longer lasting and superior alternative to paving paint. This opaque, UV resistant, rich coloured sealer provides a durable long-lasting coloured finish that will bring new life and colour to enhance the overall appearance of any property.

CCS Colour Master Sealers are a two-part sealer system formulated for colouring plain or old concrete in both domestic and light commercial applications. This high-performance sealer incorporates a strong resin that will withstand the harsh Australian weather conditions.

## Ideal for external floors

- Driveways
- Pathways
- Pavements
- Patios
- Walkways