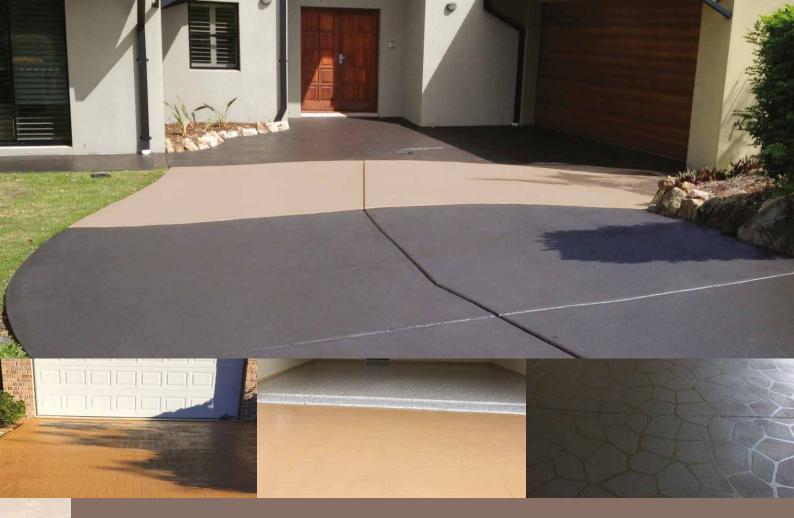

## Colour Master Sealer System

Searching for a cost-effective and trouble-free way of rejuvenating and enhancing old concrete surfaces such as driveways and pathways?

CCS Colour Master Sealers are designed to penetrate, restore and colour your concrete. This allows you to coat your plain concrete or even change the colour of your current decorative concrete with a longer lasting and superior alternative to paving paint. This opaque, UV resistant, rich coloured sealer provides a durable long-lasting coloured finish that will bring new life and colour to enhance the overall appearance of any property.

CCS Colour Master Sealers are a two-part sealer system formulated for colouring plain or old concrete in both domestic and light commercial applications. This high-performance sealer incorporates a strong resin that will withstand the harsh Australian weather conditions.

## Why Choose Colour Master Sealers?

- Provides superior adhesion over water based paving paints
- Resists oils, grease and general grime
- Recolours old stained concrete and pavers
- Introduces a change to the overall colour scheme of your concrete surrounds
- Easy to clean and maintain

## Ideal for external floors

- Driveways
- Pathways
- Pavements
- Patios
- Walkways