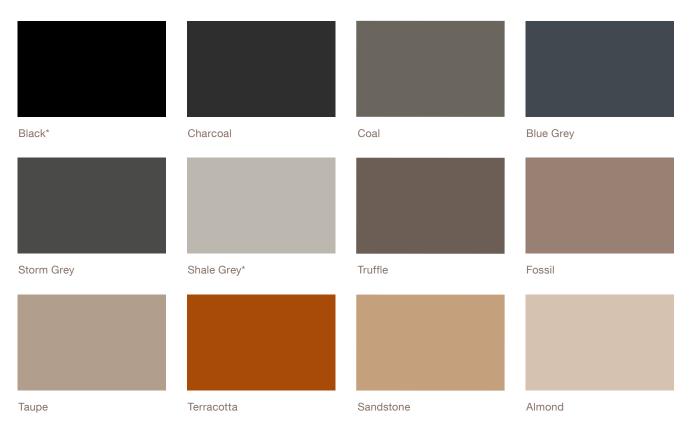

## Colour Master Sealer Tint Colour Range

<sup>\*</sup>Black and Shale Grey are also available as a Petrol Resistant Sealer.

Visit <u>www.concretecoloursystems.com.au</u>

Phone 1800 077 744

Samples info@concretecoloursystems.com.au